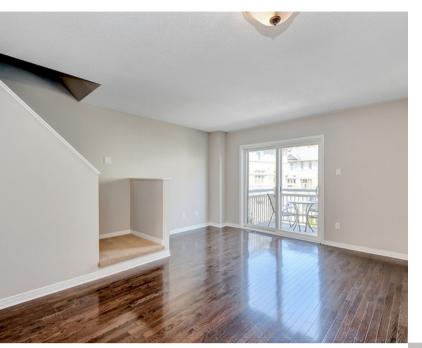

### THREE LEVELS OF LIVING

Spacious interior design

Hardwood flooring throughout main level
Plenty of windows providing natural sunlight
Space in kitchen perfect for breakfast nook
Kitchen with island for additional counter space
Rich wood kitchen cabinetry paired with cream
countertops

Warm tile flooring & backsplash
Home tastefully painted in neutral tones
Main floor open for dining and living area
Two spacious bedrooms
Sizeable closet spaces
Laundry in unit - full size washer & dryer
Large windows in bedrooms
Walk out to backyard area from bottom floor
Unfinished basement for additional storage