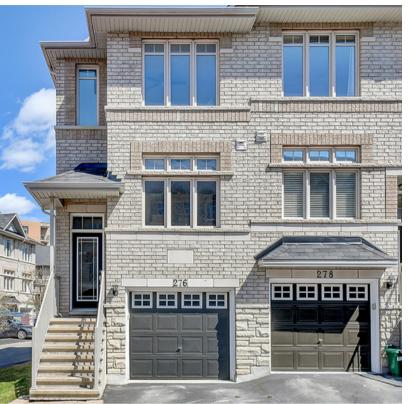

# 276 STROGET PRIVATE

CitiPlace Community

#### FEATURING

- 2 BEDROOMS
- 2 BATHROOMS
- 1 BALCONY
- 1 CAR GARAGE

CORNER END UNIT
HARDWOOD FLOORS
MOVE IN READY

CENTRAL LOCATION

Exceptional end unit, corner lot townhome built by Ashcroft. Three spacious levels of living in highly sought after & centrally located Citiplace! Bright & airy with abundant natural light, professionally cleaned & freshly painted in stylish neutral tone matched with mid-toned hardwood floors. Open concept main level includes dining area, living room with private balcony, powder room & sunny kitchen with breakfast nook featuring warm tile floor, rich wood cabinetry, cream countertops & center island. Two sizeable bedrooms with large closets, including primary bedroom with cheater ensuite. Ground floor offers second living space, access to garage, unfinished basement & partially covered private backyard. Steps from the Rideau River, short drive downtown, surrounded by walking/bike paths, parks, restaurants & shopping.