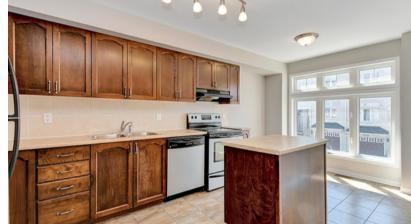

#### FEATURING

- 2 BEDROOMS
- 2 BATHROOMS
- 1 BALCONY
- 1 CAR GARAGE

CORNER END UNIT
HARDWOOD FLOORS
MOVE IN READY

CENTRAL LOCATION

Exceptional end unit, corner lot townhome built by Ashcroft. Three spacious levels of living in highly sought after & centrally located Citiplace! Bright & airy with abundant natural light, professionally cleaned & freshly painted in stylish neutral tone matched with mid-toned hardwood floors. Open concept main level includes dining area, living room with private balcony, powder room & sunny kitchen with breakfast nook featuring warm tile floor, rich wood cabinetry, cream countertops & center island. Two sizeable bedrooms with large closets, including primary bedroom with cheater ensuite. Ground floor offers second living space, access to garage, unfinished basement & partially covered private backyard. Steps from the Rideau River, short drive downtown, surrounded by walking/bike paths, parks, restaurants & shopping.

### THREE LEVELS OF LIVING

Spacious interior design

Hardwood flooring throughout main level
Plenty of windows providing natural sunlight
Space in kitchen perfect for breakfast nook
Kitchen with island for additional counter space
Rich wood kitchen cabinetry paired with cream
countertops

Warm tile flooring & backsplash
Home tastefully painted in neutral tones
Main floor open for dining and living area
Two spacious bedrooms
Sizeable closet spaces
Laundry in unit - full size washer & dryer
Large windows in bedrooms
Walk out to backyard area from bottom floor
Unfinished basement for additional storage