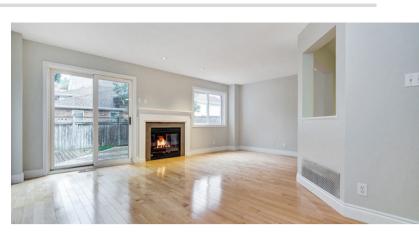

# **CLEAN & SPACIOUS TOWNHOME**

End unit townhome on premium large corner lot!

Full front red brick exterior exudes classic curb appeal, including single car garage & extended driveway offering parking for 4. Tons of natural light floods through ample windows + light maple hardwood throughout top two floors. Welcoming foyer leads into impeccably maintained open concept main floor including powder room, eat-in kitchen, dining area & living room anchored by cozy gas fireplace. Crisp & clean kitchen features modern flat white cabinetry, stainless steel appliances & eat-in area furnished with moveable island + seating for 2. Second floor hosts three bedrooms including spacious primary bedroom with grand double door entry, walkin closet & access to cheater ensuite. Finished basement boasts rec room, partial bathroom, laundry & lots of storage space. Expansive yard is fully fenced with low maintenance landscaping, huge deck, & storage shed.