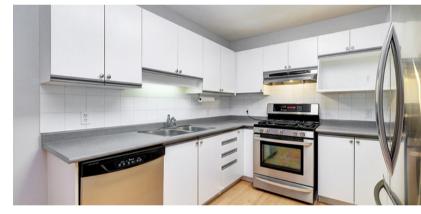

# **CLEAN & SPACIOUS TOWNHOME**

End unit townhome on premium large corner lot!

Full front red brick exterior exudes classic curb appeal, including single car garage & extended driveway offering parking for 4. Tons of natural light floods through ample windows + light maple hardwood throughout top two floors. Welcoming foyer leads into impeccably maintained open concept main floor including powder room, eat-in kitchen, dining area & living room anchored by cozy gas fireplace. Crisp & clean kitchen features modern flat white cabinetry, stainless steel appliances & eat-in area furnished with moveable island + seating for 2. Second floor hosts three bedrooms including spacious primary bedroom with grand double door entry, walkin closet & access to cheater ensuite. Finished basement boasts rec room, partial bathroom, laundry & lots of storage space. Expansive yard is fully fenced with low maintenance landscaping, huge deck, & storage shed.