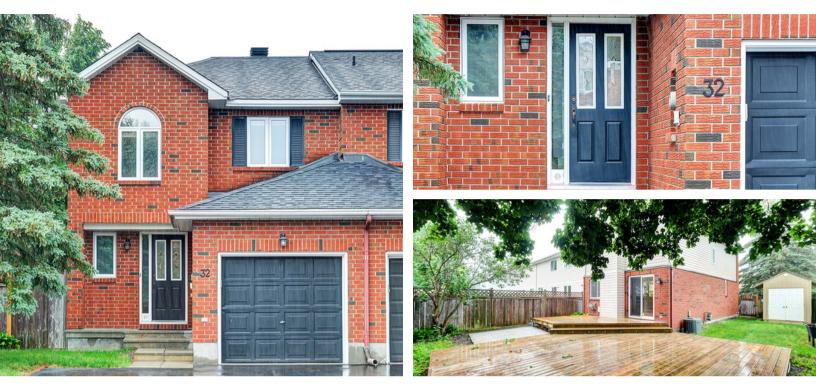

# 32 REDSTONE LANE Bridlewood Community

### END UNIT TOWNHOME LARGE WINDOWS FINISHED BASEMENT FULLY FENCED BACKYARD

LOT SIZE: 41.83 ' X 83.59 '

# **CLEAN & SPACIOUS TOWNHOME**

End unit townhome on premium large corner lot!

Full front red brick exterior exudes classic curb appeal, including single car garage & extended driveway offering parking for 4. Tons of natural light floods through ample windows + light maple hardwood throughout top two floors. Welcoming foyer leads into impeccably maintained open concept main floor including powder room, eat-in kitchen, dining area & living room anchored by cozy gas fireplace. Crisp & clean kitchen features modern flat white cabinetry, stainless steel appliances & eat-in area furnished with moveable island + seating for 2. Second floor hosts three bedrooms including spacious primary bedroom with grand double door entry, walkin closet & access to cheater ensuite. Finished basement boasts rec room, partial bathroom, laundry & lots of storage space. Expansive yard is fully fenced with low maintenance landscaping, huge deck, & storage shed.