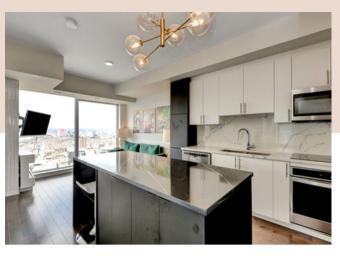

## #3302 - 805 Carling Ave

Little Italy

2

**®** 1

Meet the pinnacle of luxury city living - immaculate two bedroom condo in heart of Little Italy with unbelievable panoramic views! Perched high in the sky in the ultra-desirable Claridge Icon, professional design & modern layout. Intricate millwork, tall smooth ceilings, stylish lighting, high-end finishes & floor to ceiling mirrors for added visual spaciousness. Long fover with plenty of storage offers a warm welcome into open concept main area. Beautiful kitchen boasts striking contrasting cabinetry & quartz counter tops, high-end stainless steel appliances & centre island with seating. Living area is anchored by cozy electric fireplace & adjacent first of many sets of full height windows equipped with motorized shades. Each bedroom a sanctuary of its own, each with access to an elongated balcony - take in unobstructed views over the city, Ottawa River & Gatineau Hills from the comfort of your bed. Elegant & spa like full bath features quartz vanity & lovely tub/shower combo with glass panel. In unit laundry, underground parking & storage locker included! First-rate amenities at your disposal include indoor pool, exercise center, yoga studio, theater, 24 hour concierge & many more!

## Spacious Floorplan

- Long foyer with plenty of storages offers a warm welcome
- Open concept main area
- Beautiful kitchen
  - Striking contrasting cabinetry
  - Quartz counter tops
  - High-end stainless steel appliances
  - Center island with seating
- Living area is anchored by cozy electric fireplace & adjacent first of many sets of full height windows equip with motorized shades
- Both bedrooms are a sanctuary of their own, each with access to elongated balcony - take in unobstructed views over the city, Ottawa River & Gatineau Hills from the comfort of your bed
- Elegant & spa like full bath
  - Quartz vanity
  - Lovely tub/shower combo with glass panel