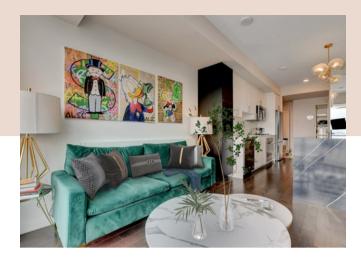

## #3302 - 805 Carling Ave

Little Italy

2

**®** 1

Meet the pinnacle of luxury city living - immaculate two bedroom condo in heart of Little Italy with unbelievable panoramic views! Perched high in the sky in the ultra-desirable Claridge Icon, professional design & modern layout. Intricate millwork, tall smooth ceilings, stylish lighting, high-end finishes & floor to ceiling mirrors for added visual spaciousness. Long fover with plenty of storage offers a warm welcome into open concept main area. Beautiful kitchen boasts striking contrasting cabinetry & quartz counter tops, high-end stainless steel appliances & centre island with seating. Living area is anchored by cozy electric fireplace & adjacent first of many sets of full height windows equipped with motorized shades. Each bedroom a sanctuary of its own, each with access to an elongated balcony - take in unobstructed views over the city, Ottawa River & Gatineau Hills from the comfort of your bed. Elegant & spa like full bath features quartz vanity & lovely tub/shower combo with glass panel. In unit laundry, underground parking & storage locker included! First-rate amenities at your disposal include indoor pool, exercise center, yoga studio, theater, 24 hour concierge & many more!

## Spacious Floorplan

- Long foyer with plenty of storages offers a warm welcome
- Open concept main area
- Beautiful kitchen
  - Striking contrasting cabinetry
  - Quartz counter tops
  - High-end stainless steel appliances
  - Center island with seating
- Living area is anchored by cozy electric fireplace & adjacent first of many sets of full height windows equip with motorized shades
- Both bedrooms are a sanctuary of their own, each with access to elongated balcony - take in unobstructed views over the city, Ottawa River & Gatineau Hills from the comfort of your bed
- Elegant & spa like full bath
  - Quartz vanity
  - Lovely tub/shower combo with glass panel