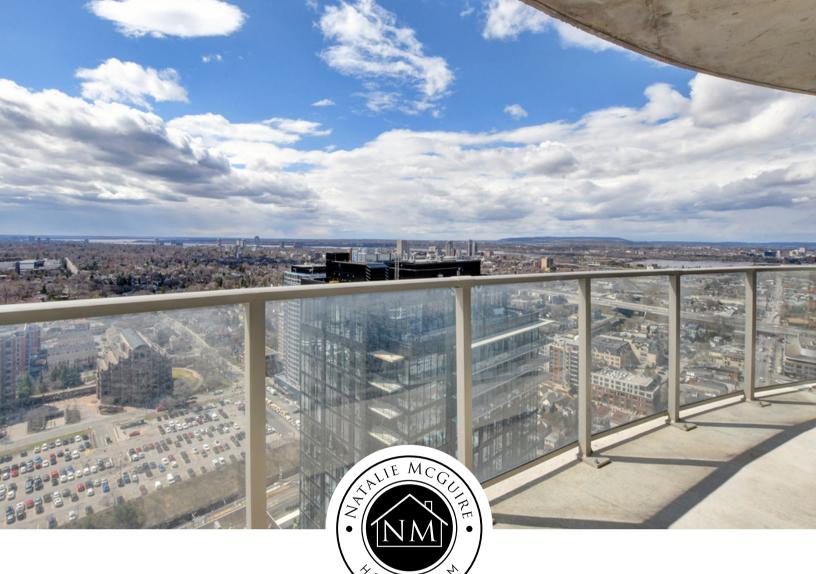

## #3302 - 805 Carling Ave

Little Italy

2

**®** 1

Meet the pinnacle of luxury city living - immaculate two bedroom condo in heart of Little Italy with unbelievable panoramic views! Perched high in the sky in the ultra-desirable Claridge Icon, professional design & modern layout. Intricate millwork, tall smooth ceilings, stylish lighting, high-end finishes & floor to ceiling mirrors for added visual spaciousness. Long fover with plenty of storage offers a warm welcome into open concept main area. Beautiful kitchen boasts striking contrasting cabinetry & quartz counter tops, high-end stainless steel appliances & centre island with seating. Living area is anchored by cozy electric fireplace & adjacent first of many sets of full height windows equipped with motorized shades. Each bedroom a sanctuary of its own, each with access to an elongated balcony - take in unobstructed views over the city, Ottawa River & Gatineau Hills from the comfort of your bed. Elegant & spa like full bath features quartz vanity & lovely tub/shower combo with glass panel. In unit laundry, underground parking & storage locker included! First-rate amenities at your disposal include indoor pool, exercise center, yoga studio, theater, 24 hour concierge & many more!

## Spacious Floorplan

- Long foyer with plenty of storages offers a warm welcome
- Open concept main area
- Beautiful kitchen
  - Striking contrasting cabinetry
  - Quartz counter tops
  - High-end stainless steel appliances
  - Center island with seating
- Living area is anchored by cozy electric fireplace & adjacent first of many sets of full height windows equip with motorized shades
- Both bedrooms are a sanctuary of their own, each with access to elongated balcony - take in unobstructed views over the city, Ottawa River & Gatineau Hills from the comfort of your bed
- Elegant & spa like full bath
  - Quartz vanity
  - Lovely tub/shower combo with glass panel