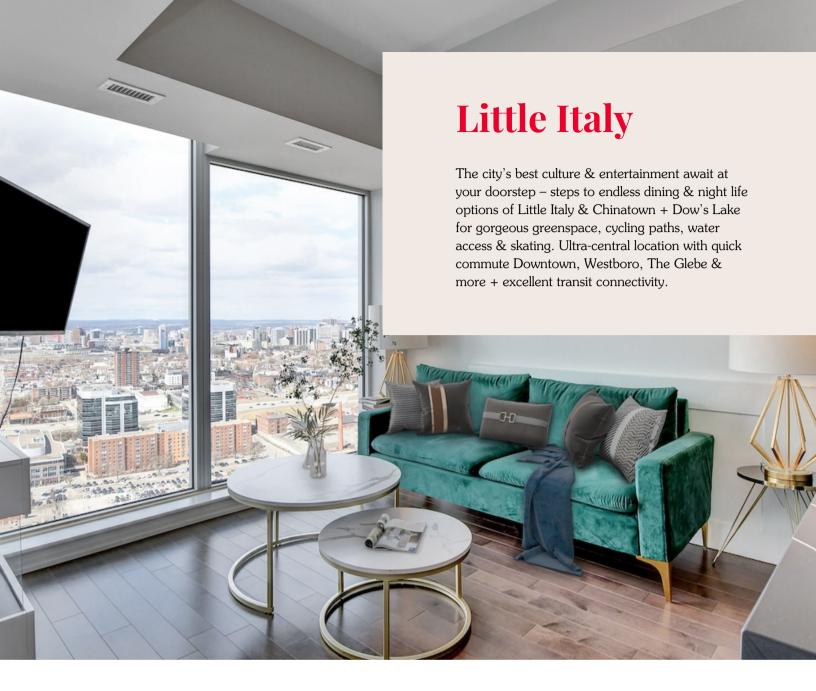

## #3302 - 805 Carling Ave

Little Italy

2

**®** 1

Meet the pinnacle of luxury city living - immaculate two bedroom condo in heart of Little Italy with unbelievable panoramic views! Perched high in the sky in the ultra-desirable Claridge Icon, professional design & modern layout. Intricate millwork, tall smooth ceilings, stylish lighting, high-end finishes & floor to ceiling mirrors for added visual spaciousness. Long fover with plenty of storage offers a warm welcome into open concept main area. Beautiful kitchen boasts striking contrasting cabinetry & quartz counter tops, high-end stainless steel appliances & centre island with seating. Living area is anchored by cozy electric fireplace & adjacent first of many sets of full height windows equipped with motorized shades. Each bedroom a sanctuary of its own, each with access to an elongated balcony - take in unobstructed views over the city, Ottawa River & Gatineau Hills from the comfort of your bed. Elegant & spa like full bath features quartz vanity & lovely tub/shower combo with glass panel. In unit laundry, underground parking & storage locker included! First-rate amenities at your disposal include indoor pool, exercise center, yoga studio, theater, 24 hour concierge & many more!

## Spacious Floorplan

- Long foyer with plenty of storages offers a warm welcome
- Open concept main area
- Beautiful kitchen
  - Striking contrasting cabinetry
  - Quartz counter tops
  - High-end stainless steel appliances
  - Center island with seating
- Living area is anchored by cozy electric fireplace & adjacent first of many sets of full height windows equip with motorized shades
- Both bedrooms are a sanctuary of their own, each with access to elongated balcony - take in unobstructed views over the city, Ottawa River & Gatineau Hills from the comfort of your bed
- Elegant & spa like full bath
  - Quartz vanity
  - Lovely tub/shower combo with glass panel