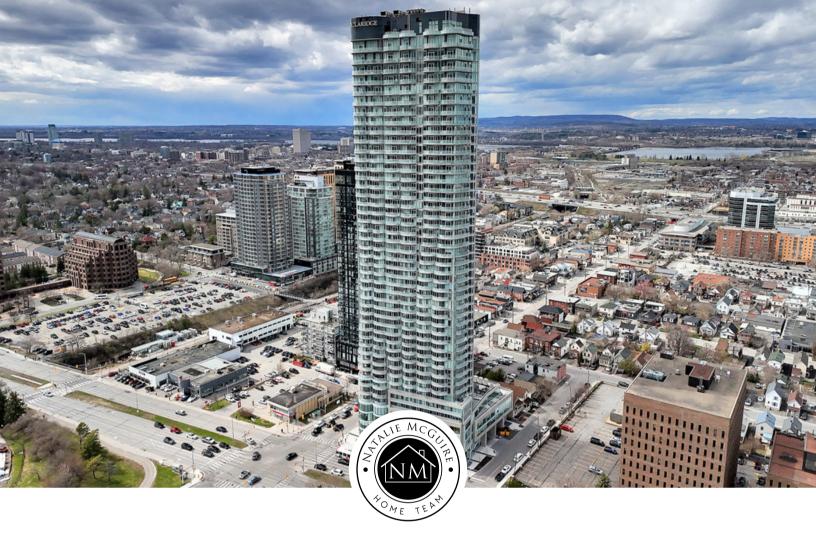

## #3302 - 805 Carling Ave

Little Italy

2

**®** 1

Meet the pinnacle of luxury city living - immaculate two bedroom condo in heart of Little Italy with unbelievable panoramic views! Perched high in the sky in the ultra-desirable Claridge Icon, professional design & modern layout. Intricate millwork, tall smooth ceilings, stylish lighting, high-end finishes & floor to ceiling mirrors for added visual spaciousness. Long fover with plenty of storage offers a warm welcome into open concept main area. Beautiful kitchen boasts striking contrasting cabinetry & quartz counter tops, high-end stainless steel appliances & centre island with seating. Living area is anchored by cozy electric fireplace & adjacent first of many sets of full height windows equipped with motorized shades. Each bedroom a sanctuary of its own, each with access to an elongated balcony - take in unobstructed views over the city, Ottawa River & Gatineau Hills from the comfort of your bed. Elegant & spa like full bath features quartz vanity & lovely tub/shower combo with glass panel. In unit laundry, underground parking & storage locker included! First-rate amenities at your disposal include indoor pool, exercise center, yoga studio, theater, 24 hour concierge & many more!

## Elegart Features

- Perched high in the sky in the ultradesirable Claridge Icon, 2022
  - Nelson Model
- The pinnacle of luxury city living
- Immaculate 2 bedroom condo
- Unbelievable panoramic views
- Professional design
- Modern layout
- Sophisticated yet comfortable space
- Intricate millwork
- Tall smooth ceilings
- Stylish lighting
- High-end finishes
- Floor to ceiling mirrors for added visual spaciousness
- In unit laundry
- Underground parking & storage locker included
- · First-rate amenities at your disposal