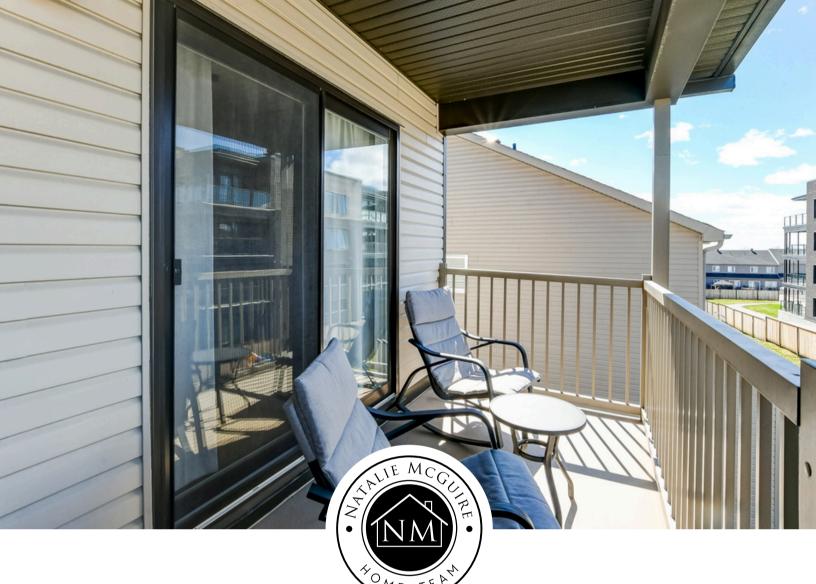

Functional layout with great proportions boasts living area at the front of home, flowing seamlessly into dining area overlooked by expansive kitchen + main level powder bath & mudroom/closet. Perfect for the home chef, kitchen features plenty of counter space with peninsula island, ample storage in modern white shaker style cabinetry, stainless steel appliances & eat in space with access to covered private balcony. Second storey hosts 2 serene and spacious bedrooms, each with its own full ensuite + conveniently located laundry room. Unit includes 2 outdoor parking spaces!

# Exceptional Layout

- Open concept main area lined with tall, oversized windows flooding the space with natural light
- · Living area at the front of home
- Dining area overlooked by expansive kitchen
- · Kitchen, Perfect for the home chef
  - Plenty of counter space with peninsula island
  - Ample storage space
  - Modern white shaker style cabinetry
  - Stainless steel appliances
  - Eat in space
- Access to covered private balcony
- Main level powder bath & mudroom/closet
- Second storey hosts 2 serene and spacious bedrooms, each with its own full ensuite + conveniently located laundry room.