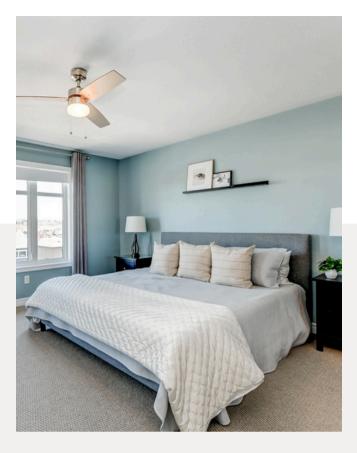

Functional layout with great proportions boasts living area at the front of home, flowing seamlessly into dining area overlooked by expansive kitchen + main level powder bath & mudroom/closet. Perfect for the home chef, kitchen features plenty of counter space with peninsula island, ample storage in modern white shaker style cabinetry, stainless steel appliances & eat in space with access to covered private balcony. Second storey hosts 2 serene and spacious bedrooms, each with its own full ensuite + conveniently located laundry room. Unit includes 2 outdoor parking spaces!

# Exceptional Layout

- Open concept main area lined with tall, oversized windows flooding the space with natural light
- · Living area at the front of home
- Dining area overlooked by expansive kitchen
- · Kitchen, Perfect for the home chef
  - Plenty of counter space with peninsula island
  - Ample storage space
  - Modern white shaker style cabinetry
  - Stainless steel appliances
  - Eat in space
- Access to covered private balcony
- Main level powder bath & mudroom/closet
- Second storey hosts 2 serene and spacious bedrooms, each with its own full ensuite + conveniently located laundry room.