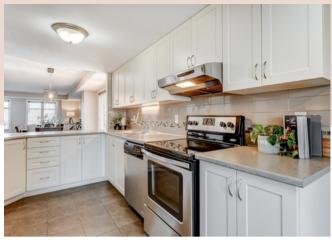

Functional layout with great proportions boasts living area at the front of home, flowing seamlessly into dining area overlooked by expansive kitchen + main level powder bath & mudroom/closet. Perfect for the home chef, kitchen features plenty of counter space with peninsula island, ample storage in modern white shaker style cabinetry, stainless steel appliances & eat in space with access to covered private balcony. Second storey hosts 2 serene and spacious bedrooms, each with its own full ensuite + conveniently located laundry room. Unit includes 2 outdoor parking spaces!

# Exceptional Layout

- Open concept main area lined with tall, oversized windows flooding the space with natural light
- · Living area at the front of home
- Dining area overlooked by expansive kitchen
- · Kitchen, Perfect for the home chef
  - Plenty of counter space with peninsula island
  - Ample storage space
  - Modern white shaker style cabinetry
  - Stainless steel appliances
  - Eat in space
- Access to covered private balcony
- Main level powder bath & mudroom/closet
- Second storey hosts 2 serene and spacious bedrooms, each with its own full ensuite + conveniently located laundry room.