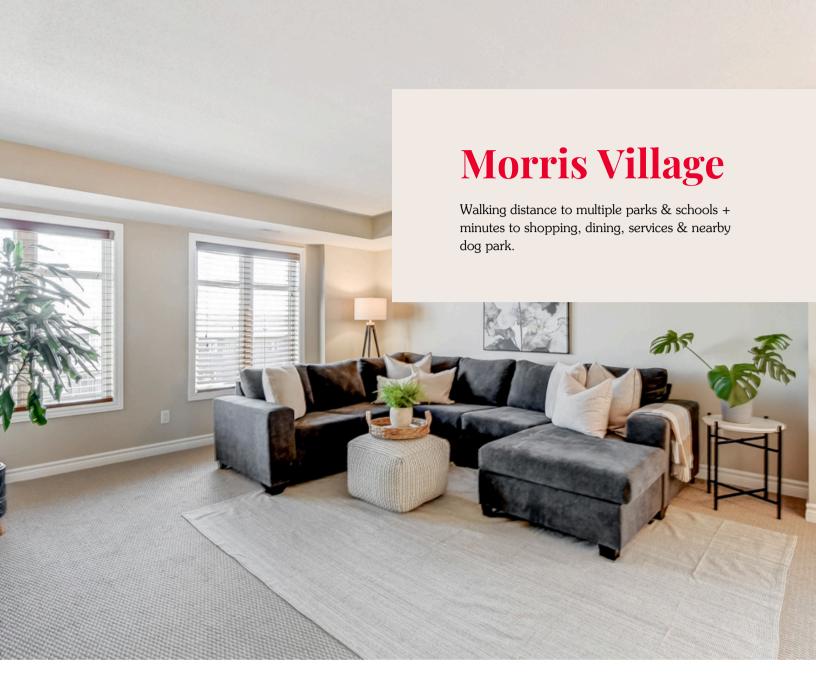

### #2-1124 Docteur Corbeil

Morris Village

2

3

2

2

Stunning, bright & contemporary 2 storey condo – end unit + upper level! Open concept main area lined with tall, oversized windows flooding the space with natural light, creating an uplifting & comfortable main level.

Functional layout with great proportions boasts living area at the front of home, flowing seamlessly into dining area overlooked by expansive kitchen + main level powder bath & mudroom/closet. Perfect for the home chef, kitchen features plenty of counter space with peninsula island, ample storage in modern white shaker style cabinetry, stainless steel appliances & eat in space with access to covered private balcony. Second storey hosts 2 serene and spacious bedrooms, each with its own full ensuite + conveniently located laundry room. Unit includes 2 outdoor parking spaces!