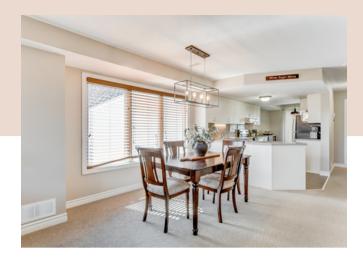

Functional layout with great proportions boasts living area at the front of home, flowing seamlessly into dining area overlooked by expansive kitchen + main level powder bath & mudroom/closet. Perfect for the home chef, kitchen features plenty of counter space with peninsula island, ample storage in modern white shaker style cabinetry, stainless steel appliances & eat in space with access to covered private balcony. Second storey hosts 2 serene and spacious bedrooms, each with its own full ensuite + conveniently located laundry room. Unit includes 2 outdoor parking spaces!

# Exceptional Layout

- Open concept main area lined with tall, oversized windows flooding the space with natural light
- · Living area at the front of home
- Dining area overlooked by expansive kitchen
- · Kitchen, Perfect for the home chef
  - Plenty of counter space with peninsula island
  - Ample storage space
  - Modern white shaker style cabinetry
  - Stainless steel appliances
  - Eat in space
- Access to covered private balcony
- Main level powder bath & mudroom/closet
- Second storey hosts 2 serene and spacious bedrooms, each with its own full ensuite + conveniently located laundry room.