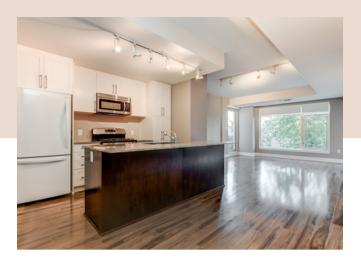

# #210 – 131 Holland Ave

| <b>Q</b> | Wellington Village |
|----------|--------------------|
| Ē        | 2                  |
| -        | 2                  |
| P        | 1                  |

City living at it's best in this chic Westboro corner unit condo! Enjoy the perfect blend of vibrant urban living & a peaceful retreat in this serene condo – incredible dining, shopping + entertainment at your doorstep yet far enough removed to find your escape, tucked away on guiet side of exclusive smaller building. Long fover hall provides space for organization, while flowing seamlessly into the open & airy home. Beautifully finished with dark laminate flooring, neutral grey walls, 9 foot ceilings & recessed lighting, unit has a sleek & modern appeal. Chef's kitchen acts as the centrepiece featuring bright white cabinetry paired with large contrasting wood island, gleaming quartz counter tops, & ample storage. Spacious living area with oversized windows offers scenic views onto mature trees & opens to long private balcony creating a peaceful retreat from the urban bustle. Primary suite boats 2 separate closets & hotel like ensuite with walk-in shower. Second bedroom, just steps from 2nd full bathroom feels like an additional suite. In unit laundry, 1 underground parking & storage locker included. Loaded with top notch amenities including exercise centre, rooftop terrace, party room & more.

## Spacious Floorplan

- Chef's kitchen
  - Centrepiece featuring bright white cabinetry
  - Large contrasting wood island with casual seating
  - Gleaming quartz counter tops
  - Gas range
  - Ample storage & workspace
- Spacious living area with oversized windows offers scenic views onto mature trees & opens to private balcony
- Long private balcony creating a peaceful retreat from the urban bustle
- Primary suite boats two separate closets & hotel like ensuite bathroom with walk-in shower
- Second bedroom, just steps from 2nd full bathroom feels like an additional suite