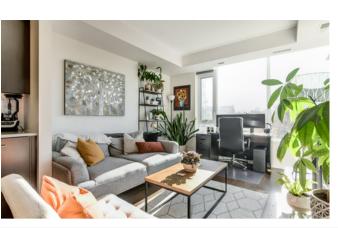

# #422 – 360 Patricia Avenue

| <b>Q</b> | Westboro |
|----------|----------|
|          | 1        |
| <u>-</u> | 1        |
| P        | 1        |

Urban chic condo living within steps to Westboro, Wellington Village, Island Park, major Transit, the Ottawa River & its pathways. South fronting unit with private balcony - incredibly bright & filled with lovely sunlight! Modern finishes including upgraded quartz counters, large kitchen island with seating & full size appliances. Spacious bedroom with large window, custom curtains, ample closet space & extra built in wardrobe. Huge rooftop terrace with breathtaking, panoramic views of the Ottawa River & downtown core. Rooftop offers great entertainment spaces, BBQs, patio furniture & tons of space to relax. Low-maintenance lifestyle in desirable building featuring: exercise centre, theatre room, yoga room, party room, bike repair room, pet grooming room, sauna & steam room. Includes heat and water bill (electric to be paid by tenant), appliances, custom window coverings, underground parking spot (plus additional visitors parking), storage locker & bike storage. NEW hardwood flooring, tile & tub surround -2021.