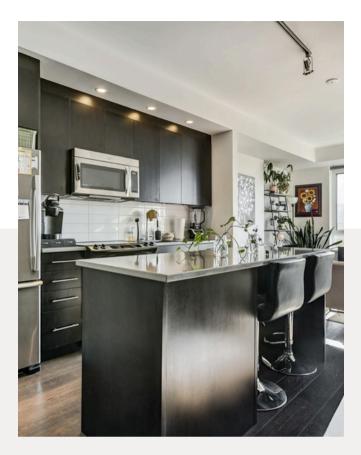

# #422 – 360 Patricia Avenue

| <b>Q</b> | Westboro |
|----------|----------|
|          | 1        |
| <u>-</u> | 1        |
| P        | 1        |

Urban chic condo living within steps to Westboro, Wellington Village, Island Park, major Transit, the Ottawa River & its pathways. South fronting unit with private balcony - incredibly bright & filled with lovely sunlight! Modern finishes including upgraded quartz counters, large kitchen island with seating & full size appliances. Spacious bedroom with large window, custom curtains, ample closet space & extra built in wardrobe. Huge rooftop terrace with breathtaking, panoramic views of the Ottawa River & downtown core. Rooftop offers great entertainment spaces, BBQs, patio furniture & tons of space to relax. Low-maintenance lifestyle in desirable building featuring: exercise centre, theatre room, yoga room, party room, bike repair room, pet grooming room, sauna & steam room. Includes heat and water bill (electric to be paid by tenant), appliances, custom window coverings, underground parking spot (plus additional visitors parking), storage locker & bike storage. NEW hardwood flooring, tile & tub surround -2021.

#### **Inclusions**

- Kitchen appliances: refrigerator, stove, dishwasher
- Washer & dryer, window blinds
- Underground Parking: #58 on Level 2
- Storage Locker: #31 on Level 2
- Bike Rack: #55 on Level 2