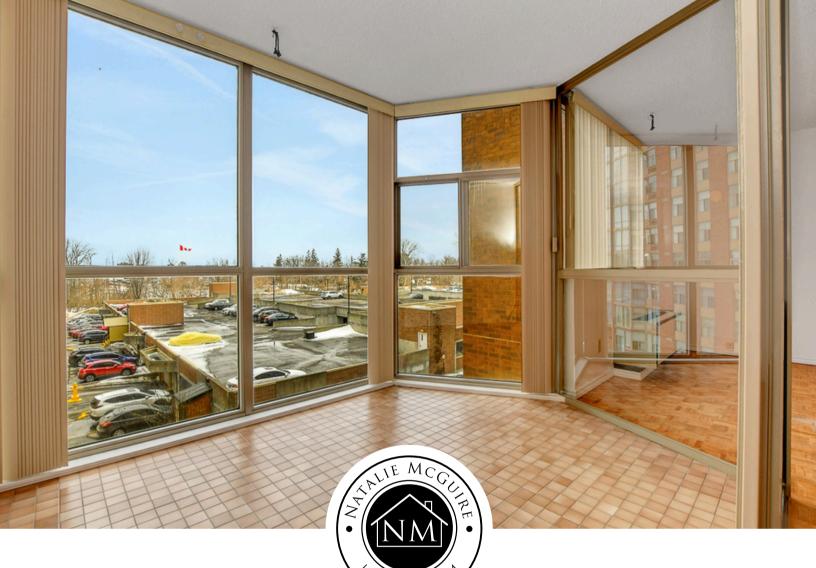

## #412 - 2760 Carousel

Emerald Woods / Sawmill Creek

2

2

P 1

Spend every day living like you're on a retreat in popular Atrium 1 Building loaded with amenities! Spacious & meticulously maintained two bedroom, two bathroom condo boasts mix of modern updates & great character elements, in prime central location. Crisp white walls pair perfectly with parquet flooring, brass details + contemporary lighting creating fresh & inviting atmosphere. Spacious foyer offers a place to settle in before venturing into open concept main living space – perfect for entertaining. Glass panel solarium floods living & dining room with natural light - an ideal spot to relax and soak up the sunshine. Trendy retro style kitchen boasts wood-faced cabinetry, pantry + space for cozy bistro sized eat-in or for added storage/cooking space. Placed quietly at the side of the unit, two generously sized bedrooms including primary suite with double closets & three piece ensuite, + additional four piece bath! Boasts in unit laundry, underground parking space & storage unit keeping day to day life simple & convenient. Indulge in hobbies, self-care & social time with many building amenities – outdoor pool, indoor sauna & hot tub, squash courts, gym, library, workshop, dance room, party space + more!

## Condo Living

- · Offers amazing resort-like lifestyle
- Popular Atrium1 Building
- Hercules model proudly built by Mastercraft Starwood
- Spacious floorplan with generous room sizes
- · Bright & airy unit
- Mix of modern updates & great character elements
- Fresh white walls paired with warm parquet & wood-like flooring create perfect blank canvas for any style
- Brass & mixed metal finishes
- · Contemporary lighting
- Spacious foyer offers warm welcome & space for organization
- Open concept main living area
  - Sizeable living & dining spaces ideal for entertaining
  - Unique glass lined solarium to soak up the sun year round