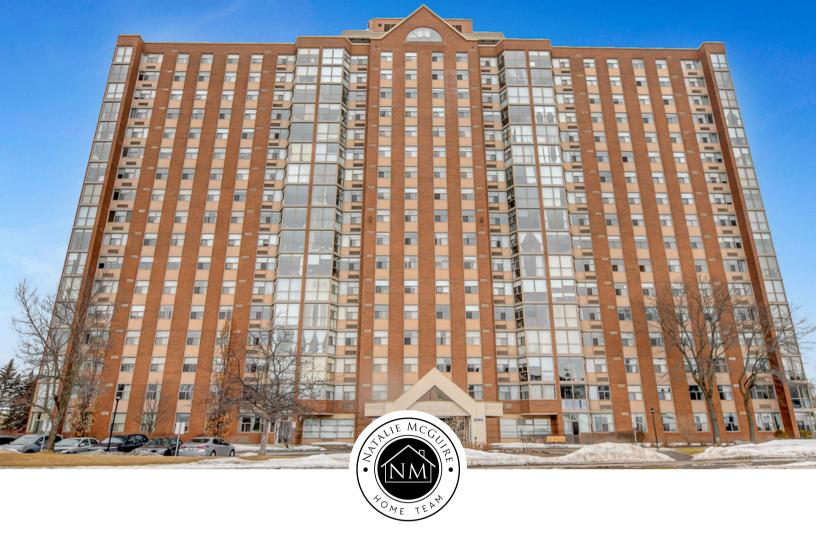

## #412 - 2760 Carousel

Emerald Woods / Sawmill Creek

2

2

P 1

Spend every day living like you're on a retreat in popular Atrium 1 Building loaded with amenities! Spacious & meticulously maintained two bedroom, two bathroom condo boasts mix of modern updates & great character elements, in prime central location. Crisp white walls pair perfectly with parquet flooring, brass details + contemporary lighting creating fresh & inviting atmosphere. Spacious foyer offers a place to settle in before venturing into open concept main living space – perfect for entertaining. Glass panel solarium floods living & dining room with natural light - an ideal spot to relax and soak up the sunshine. Trendy retro style kitchen boasts wood-faced cabinetry, pantry + space for cozy bistro sized eat-in or for added storage/cooking space. Placed quietly at the side of the unit, two generously sized bedrooms including primary suite with double closets & three piece ensuite, + additional four piece bath! Boasts in unit laundry, underground parking space & storage unit keeping day to day life simple & convenient. Indulge in hobbies, self-care & social time with many building amenities – outdoor pool, indoor sauna & hot tub, squash courts, gym, library, workshop, dance room, party space + more!