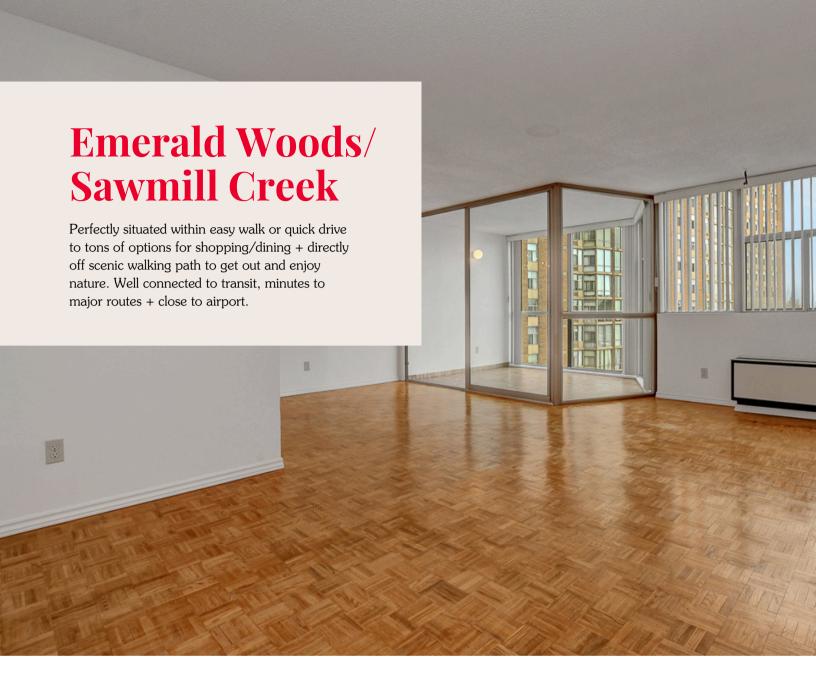

## #412 - 2760 Carousel

Emerald Woods / Sawmill Creek

2

2

P 1

Spend every day living like you're on a retreat in popular Atrium 1 Building loaded with amenities! Spacious & meticulously maintained two bedroom, two bathroom condo boasts mix of modern updates & great character elements, in prime central location. Crisp white walls pair perfectly with parquet flooring, brass details + contemporary lighting creating fresh & inviting atmosphere. Spacious foyer offers a place to settle in before venturing into open concept main living space – perfect for entertaining. Glass panel solarium floods living & dining room with natural light - an ideal spot to relax and soak up the sunshine. Trendy retro style kitchen boasts wood-faced cabinetry, pantry + space for cozy bistro sized eat-in or for added storage/cooking space. Placed quietly at the side of the unit, two generously sized bedrooms including primary suite with double closets & three piece ensuite, + additional four piece bath! Boasts in unit laundry, underground parking space & storage unit keeping day to day life simple & convenient. Indulge in hobbies, self-care & social time with many building amenities – outdoor pool, indoor sauna & hot tub, squash courts, gym, library, workshop, dance room, party space + more!

## Condo Living

- · Offers amazing resort-like lifestyle
- Popular Atrium1 Building
- Hercules model proudly built by Mastercraft Starwood
- Spacious floorplan with generous room sizes
- · Bright & airy unit
- Mix of modern updates & great character elements
- Fresh white walls paired with warm parquet & wood-like flooring create perfect blank canvas for any style
- Brass & mixed metal finishes
- · Contemporary lighting
- Spacious foyer offers warm welcome & space for organization
- Open concept main living area
  - Sizeable living & dining spaces ideal for entertaining
  - Unique glass lined solarium to soak up the sun year round