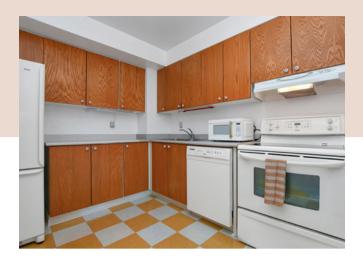

## Classic Design

- Trendy retro style kitchen
  - Contrasting floor tiles
  - Wood-faced cabinetry
  - Large pantry/storage cupboard
  - Bistro sized eat-in area or added space for storage & cooking
- Owner's quarters tucked quietly to side of unit
  - Generously sized primary suite with double closets
  - Private 3 piece ensuite bath
- · Large second bedroom
- 2nd full bathroom 4 pieces
- Convenient in unit laundry
- Tons of extra closet space throughout
- Underground parking
- Personal storage unit